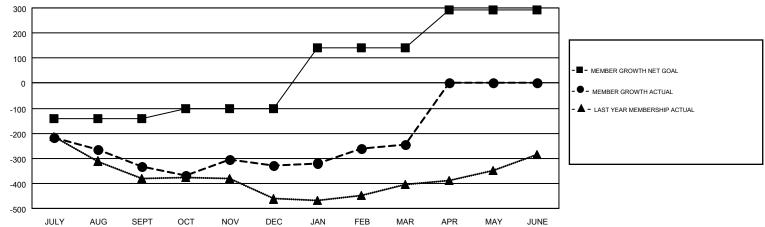

## GMT MONTHLY MEMBERSHIP PROGRESS REPORT

Results as of: 3/31/2018

**LOCATION: ONTARIO** 

Multiple District A

**CHRIS LEWIS** GMT CA 2

|               | Club          | s         |               | Members               |                           |                         |                                              |  |
|---------------|---------------|-----------|---------------|-----------------------|---------------------------|-------------------------|----------------------------------------------|--|
|               | RESULTS FOR   | 2017-2018 |               | RESULTS FOR 2017-2018 |                           |                         |                                              |  |
| QUARTER       | NEW CLUB GOAL | NEW CLUBS | DROPPED CLUBS | QUARTER               | MEMBER GROWTH NET<br>GOAL | MEMBER GROWTH<br>ACTUAL | DROPPED MEMBERS ACTUAL (including transfers) |  |
| JULY/AUG/SEPT | 1             | 0         | 1             | JULY/AUG/SEPT         | -141                      | 192                     | 467                                          |  |
| OCT/NOV/DEC   | 1             | 1         | 4             | OCT/NOV/DEC           | 40                        | 430                     | 392                                          |  |
| JAN/FEB/MAR   | 6             | 1         | 0             | JAN/FEB/MAR           | 242                       | 347                     | 239                                          |  |
| APR/MAY/JUNE  | 4             | 0         | 0             | APR/MAY/JUNE          | 150                       | 0                       | 0                                            |  |