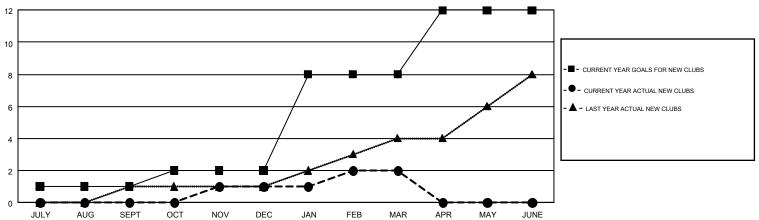

## GMT MONTHLY MEMBERSHIP PROGRESS REPORT

Results as of: 3/31/2018

**LOCATION: ONTARIO** 

Multiple District A

**CHRIS LEWIS** GMT CA 2

|               | Club          | s         |               | Members               |                           |                         |                                              |  |
|---------------|---------------|-----------|---------------|-----------------------|---------------------------|-------------------------|----------------------------------------------|--|
|               | RESULTS FOR   | 2017-2018 |               | RESULTS FOR 2017-2018 |                           |                         |                                              |  |
| QUARTER       | NEW CLUB GOAL | NEW CLUBS | DROPPED CLUBS | QUARTER               | MEMBER GROWTH NET<br>GOAL | MEMBER GROWTH<br>ACTUAL | DROPPED MEMBERS ACTUAL (including transfers) |  |
| JULY/AUG/SEPT | 1             | 0         | 1             | JULY/AUG/SEPT         | -141                      | 192                     | 467                                          |  |
| OCT/NOV/DEC   | 1             | 1         | 4             | OCT/NOV/DEC           | 40                        | 430                     | 392                                          |  |
| JAN/FEB/MAR   | 6             | 1         | 0             | JAN/FEB/MAR           | 242                       | 347                     | 239                                          |  |
| APR/MAY/JUNE  | 4             | 0         | 0             | APR/MAY/JUNE          | 150                       | 0                       | 0                                            |  |